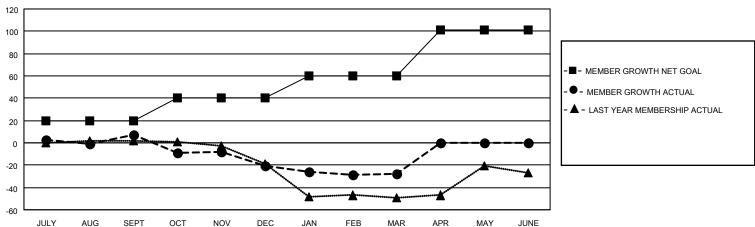

#### GOALS AND ACTUAL MEMBERS CUMULATIVE

| DROPPED CLUBS: 1 |    | 18 CLUBS OF 38 ADDED 1 OR<br>MORE NEW MEMBERS | GENDER DISTRIBUTION                 |              |  |
|------------------|----|-----------------------------------------------|-------------------------------------|--------------|--|
|                  |    | WORE NEW MEMBERS                              | MALE 832 (70.6                      |              |  |
|                  |    |                                               | FEMALE                              | 345 (29.31%) |  |
| DROPPED MEMBERS  |    |                                               | NON BINARY                          | 0 (0.00%)    |  |
|                  |    |                                               | PREFER NOT TO ANSWER                | 0 (0.00%)    |  |
| DECEASED         | 19 |                                               |                                     |              |  |
| CLUB CANCELLED   | 5  | CLICK HERE FOR CUMULATIVE                     | TOTAL FAMILY UNIT MEMBERS 266       |              |  |
| OTHER            | 61 | MEMBERSHIP DATA                               |                                     |              |  |
| TOTAL            | 85 |                                               | FAMILY MEMBERS PAYING HALF DUES 140 |              |  |
|                  |    |                                               |                                     |              |  |